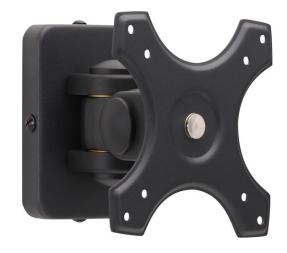

## Art.-Nr. TVAC10500

Seite 1 von 1

This stable wall mounting bracket with internal cable routing and flexible adjustable hinges allows you to mount your CCTV monitors in a professional way. Mounting the monitor to the wall saves space at the workplace and allows you to install a monitor in locations where there is no available desktop space.

## Technologies

- For wall mounting of monitors
- VESA-compatible
- Suited for monitors from 17" to 28"
- Flexible, adjustable joints
- Max. load: 15 kg