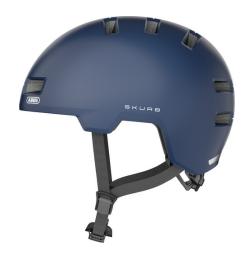

## Skurb midnight blue M

Seite 1 von 2

Urban Safety. Urban Lifestyle.

The ABUS Skurb is the perfect solution for commuters and trendy sportspeople - either for skating, longboarding or BMX.

For those who previously had to wear a heavy ABS hard shell helmet in one-size-fits-all will like the style and features of this trendy bike helmet.

#### **Technologies**

- In-Mold for a durable connection with the outer shell with shock-absorbing helmet material (EPS)
- Ponytail compatibility: Helmet well suited to plait wearers
- Size adjustment via a solid ring made of 2 plastic components for optimum stability and positive fit
- Zoom Ace fine adjustment system with a non-slip adjusting wheel
- Detachable Full-ring for best comfort
- Optimum ventilation for this helmet type with 2 air inlets and 10 air outlets