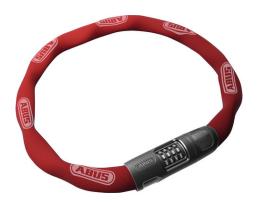

## 8808C/85 russet red

Seite 1 von 1

The right combo for proper security

Equipped with a two component moulded digits combination, the lock is easy to use and the digits are permanently visibility.

The complete plastic coating of the lock body and the distinctive textile tube of the chain prevent paint damage on the bike.

## Technologies

- 8 mm chain with fabric sleeve to prevent damage to the bicycle's paintwork
- The chain is made of specially hardened steel
- Two-component number reels guarantee long-term readability of the digits
- Individually configurable code

## Technical data - 8808C/85 russet red

| Locking type    | number combination |
|-----------------|--------------------|
| Weight [g]      | 1990 g             |
| alarm function  | No                 |
| color of facets | red                |
| design color    | russet red         |
| EAN             | 4003318614910      |