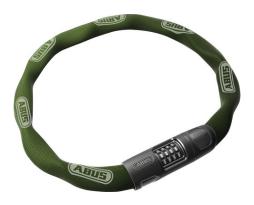

## 8808C/85 jade green

Seite 1 von 1

The right combo for proper security

Equipped with a two component moulded digits combination, the lock is easy to use and the digits are permanently visibility.

The complete plastic coating of the lock body and the distinctive textile tube of the chain prevent paint damage on the bike.

## Technologies

- 8 mm chain with fabric sleeve to prevent damage to the bicycle's paintwork
- The chain is made of specially hardened steel
- Two-component number reels guarantee long-term readability of the digits
- Individually configurable code