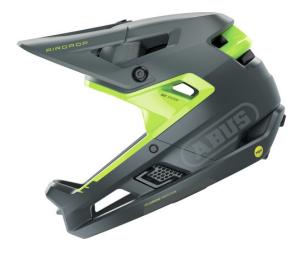

#### PROTECTED ALL AROUND

With the AirDrop, ABUS offers its first full-face helmet, providing the best protection for days spent in the bike park or riding rugged downhill trails.

Enduro racers, downhillers, E-MTB riders and alpine adventurers are always pushing the limits of mountain biking. Increased protection used to mean heavy, hot and claustrophobic full-face helmets. New technologies like our EVA collarbone protector inserts, breakaway visor attachments and side communication channels bring real benefits to bike parks and the backcountry. If gravity is the thrill you need, the AirDrop is the MTB helmet for you.

### **Technologies**

- In-mould manufacturing for a durable connection to the outer shell with shock-absorbing helmet material (EPS)
- Zoom Ace FF: Adjustment system to fit the head circumference
- Collarbone protection edges
- QUIN ready easy upgrade with the separately available QUIN chip
- Breakaway visor bolts
- Ambiant Sound Channels (ASC) for improved hearing.
- Breathable cheek pad inserts
- Design suitable for goggles
- Double D-ring buckle system
- Ventilation: excellent ventilation through 11 air inlets and 6 air outlets