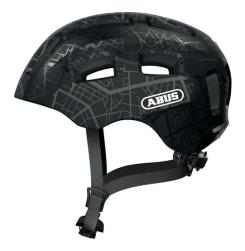

#### ONE BIKE HELMET - TWO GENERATIONS

A modern and safe bike helmet that appeals to two generations at once. The Youn-I 2.0 model has enabled ABUS to bridge the gap between helmets for adults and helmets for young people.

Adults are role models for children and should therefore also wear a bike helmet. This could prevent many of the serious brain injuries caused by cycling accidents. However, women with smaller heads often cannot find a helmet that fits them properly. With a simple but modern look, this bike helmet meets the needs of both young cyclists as well as many women with smaller heads. The Youn-I 2.0 boasts a simple, urban and fashionable look that appeals to both generations.

### Technologies

- In-Mold for a durable connection of the outer shell with shock-absorbing helmet material (EPS)
- Visor-like front edge ensuring enhanced protection for the face
- Deep temple and neck area for increased all-round protection
- Large integrated rear LED light in a high position with 180° visibility
- Zoom Ace Evo precise adjustment system with an easy-to-grip adjustment wheel
- Size adjustment with a full ring made from hard-wearing and mouldable plastic for optimum stability and form fitting
- Excellent ventilation with 8 air inlets and 9 air outlets that are connected by flow channels
- Foamed-in fly net
- Passive safety thanks to reflectors