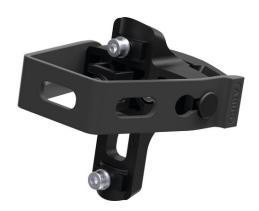

## **Technologies**

- Universal adapter for space-saving attachment of various BORDO™ locks to saddle stays
- Your desired BORDO™ lock can be fixed to the adapter together with the corresponding bracket
- A rain cap is included in the scope of delivery:as splash and weather protection for your BORDO™ lock
- The holes on the adapter are analogous to those on a water bottle holder, so that this or the SportFlex lock could also be fixed to the adapter
- Screws are included in the scope of delivery

## Operation and use

- Adapter for attachment to the saddle
- Suitable for brackets SH 5700, 6000 and 6500
- Practical rain cover and protection against dirt and moisture