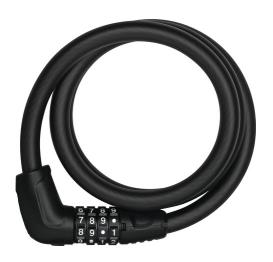

With the ABUS Tresor 6415C Cable Lock, the essence is in the details: inside the discreet black PVC sleeve is a 15mm-thick, high-quality steel cable. The ABUS Tresor 6415C Cable Lock is available in 85 and 120cm, so you can choose the ideal version for your needs.

#### **Technologies**

- 15 mm thick, high-quality steel cable
- Plastic coating to prevent damage to the bicycle's paintwork
- Dark-touch function enables use in the dark, thanks to special number embossing
- Two-component number reels ensure long-term readability of the digits
- The number code can be set individually