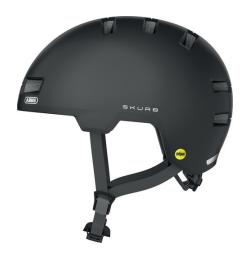

## Skurb MIPS velvet black M

Seite 1 von 2

Urban Safety. Urban Lifestyle.

The ABUS Skurb is the perfect solution for commuters and trendy sportspeople - either for skating, longboarding or BMX.

For those who previously had to wear a heavy ABS hard shell helmet in one-size-fits-all will like the style and features of this trendy bike helmet. The existing Multi-directional Impact Protection System (MIPS) can reduce energy by up to 40% in the event of an oblique impact.

## **Technologies**

- In-Mold for a durable connection with the outer shell with shock-absorbing helmet material (EPS)
- Ponytail compatibility: Helmet well suited to plait wearers
- Size adjustment via a solid ring made of 2 plastic components for optimum stability and positive fit
- Zoom Ace fine adjustment system with a non-slip adjusting wheel
- Detachable Full-ring for best comfort
- Optimum ventilation for this helmet type with 2 air inlets and 10 air outlets
- MIPS: Impact protection that protects the brain, especially when the cyclist's head hits the ground at an angle during a fall