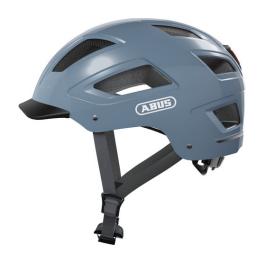

# Hyban 2.0 glacier blue M

Seite 1 von 2

#### THE BEST OF BOTH WORLDS

The Hyban 2.0 combines a particularly robust hard shellwith a huge air intakes.

In combination with the integrated, bright LED rear light, the Hyban 2.0 is the perfect everyday helmet for the city.

#### **Technologies**

- ABS hard shell: Robust helmet made of EPS foam and injection molded outer shell
- High visibility: High visibility due to reflectors
- Bug mesh: Full protection from insects
- Ponytail compatibility: Perfect fit for people with long hair
- Full-ring: Adjustable ring connected to adjustment system enclosing all of the head
- XL Size Large helmet sizes available (62+ cm)
- Excellent ventilation with 5 air inlets and 8 air outlets
- Zoom Ace Urban: Finely adjustable adjustment system with handy adjustment wheel for customisable fit
- Large, highly mounted and integrated LED tail light with 180° visibility