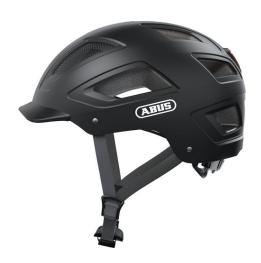

#### THE BEST OF BOTH WORLDS

The Hyban 2.0 combines a particularly robust hard shellwith a huge air intakes.

In combination with the integrated, bright LED rear light, the Hyban 2.0 is the perfect everyday helmet for the city.

#### **Technologies**

- ABS hard shell: Robust helmet made of EPS foam and injection molded outer shell
- High visibility: High visibility due to reflectors
- Bug mesh: Full protection from insects
- Ponytail compatibility: Perfect fit for people with long hair
- Full-ring: Adjustable ring connected to adjustment system enclosing all of the head
- XL Size Large helmet sizes available (62+ cm)
- Excellent ventilation with 5 air inlets and 8 air outlets
- Zoom Ace Urban: Finely adjustable adjustment system with handy adjustment wheel for customisable fit
- Large, highly mounted and integrated LED tail light with 180° visibility

### Technical data - Hyban 2.0 velvet black M

| Head size  | 52-58 cm |
|------------|----------|
| Peak       | Yes      |
| Size       | M        |
| Visor      | No       |
| Weight [g] | 400 g    |