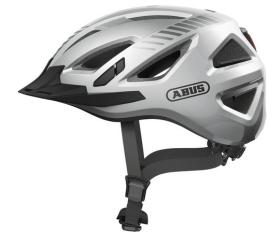

## Urban-I 3.0 Signal silver L

Seite 1 von 2

180° VISIBILITY

The Urban-I 3.0 is a perfectly equipped, urban bike helmet with a number of practical features.

Its large reflectors offer high visibility for the cyclist - day or night. The large LED rear light with 180° visibility ensures additional safety in road traffic.

## Technologies

- In-Mold for a durable connection with the outer shell with shock-absorbing helmet material (EPS)
- High visibility due to reflectors
- Foamed-in fly net
- Ponytail compatibility: Perfect fit for people with long hair
- Full-ring: Adjustable ring connected to adjustment system enclosing all of the head
- XL Size Large helmet sizes available (62+ cm)
- Excellent ventilation with 12 air inlets and 5 air outlets
- Zoom Ace Urban: Finely adjustable adjustment system with handy adjustment wheel for customisable fit
- Large, highly mounted and integrated LED tail light with 180° visibility
- Fidlock magnetic strap buckle