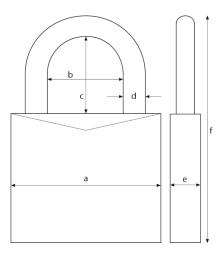

### Technical data - 74/40 green

| 0                            |               |
|------------------------------|---------------|
| Depth e                      | 20 mm         |
| Height f                     | 90 mm         |
| Horizontal clearance b       | 19 mm         |
| Keyed alike                  | No            |
| Locking type                 | key           |
| Security Level Home Security | 6             |
| Security card                | No            |
| Shackle diameter d           | 7 mm          |
| Vertical clearance c         | 38 mm         |
| Weight [g]                   | 110 g         |
| Width a                      | 40 mm         |
| color of facets              | green         |
| colour                       | green         |
| EAN                          | 4003318591129 |
|                              |               |

## Technical drawing