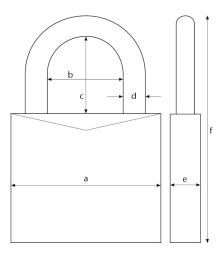

### Technical data - 74LB/40 green

| Depth e                      | 20 mm         |
|------------------------------|---------------|
| Height f                     | 120 mm        |
| Horizontal clearance b       | 19 mm         |
| Keyed alike                  | No            |
| Locking type                 | key           |
| Security Level Home Security | 6             |
| Security card                | No            |
| Shackle diameter d           | 7 mm          |
| Vertical clearance c         | 38 mm         |
| Weight [g]                   | 117 g         |
| Width a                      | 40 mm         |
| color of facets              | green         |
| colour                       | green         |
| EAN                          | 4003318503061 |
|                              |               |

### Technical drawing