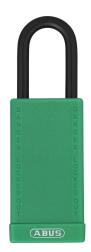

# 74LB/40 green

Seite 1 von 2

#### SAFETY LOCK

The Safety Lock 74 supplements communication between your employees before and during maintenance work and ensures a high level of transparency in the workflow.

The 74 Safety lock helps to protect your employees in several ways - for one, because it follows the golden rule of "one lock - one key - one operator" and thus provides a high level of security. It also has the key-retaining feature that means the key can only be pulled out when the padlock is fully locked. Only a fully closed lock is truly secure. The 74 also makes it easy to organize and plan locking systems. The ten colors of the Safety Lock 74 also virtually eliminates the possibility of mixing up keys or assignments in the team. In addition to the different colors, our high-quality and clearly legible laser engravings can make it clear which person or purpose is assigned to the individual padlock.