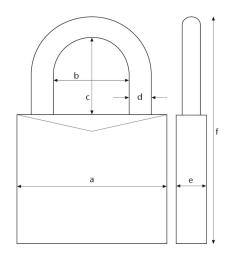

### Technical data - 74LB/40 purple

| Depth e                      | 20 mm         |
|------------------------------|---------------|
| Height f                     | 120 mm        |
| Horizontal clearance b       | 19 mm         |
| Keyed alike                  | No            |
| Locking type                 | key           |
| Security Level Home Security | 6             |
| Security card                | No            |
| Shackle diameter d           | 7 mm          |
| Vertical clearance c         | 38 mm         |
| Weight [g]                   | 117 g         |
| Width a                      | 40 mm         |
| color of facets              | violet        |
| colour                       | violet        |
| EAN                          | 4003318503337 |

## Technical drawing