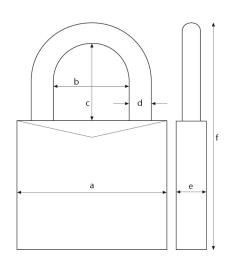

## Technical data - 74LB/40 white

| Depth e                      | 20 mm         |
|------------------------------|---------------|
| Height f                     | 120 mm        |
| Horizontal clearance b       | 19 mm         |
| Keyed alike                  | No            |
| Locking type                 | key           |
| Security Level Home Security | 6             |
| Security card                | No            |
| Shackle diameter d           | 7 mm          |
| Vertical clearance c         | 38 mm         |
| Weight [g]                   | 117 g         |
| Width a                      | 40 mm         |
| color of facets              | white         |
| colour                       | white         |
| EAN                          | 4003318503344 |
|                              |               |

# Technical drawing