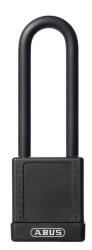

# 74/40HB75 black

Seite 1 von 2

#### SAFETY LOCK

The Safety Lock 74 supplements communication between your employees before and during maintenance work and ensures a high level of transparency in the workflow.

The 74 Safety lock helps to protect your employees in several ways - for one, because it follows the golden rule of "one lock - one key - one operator" and thus provides a high level of security. It also has the key-retaining feature that means the key can only be pulled out when the padlock is fully locked. Only a fully closed lock is truly secure. The 74 also makes it easy to organize and plan locking systems. The ten colors of the Safety Lock 74 also virtually eliminates the possibility of mixing up keys or assignments in the team. In addition to the different colors, our high-quality and clearly legible laser engravings can make it clear which person or purpose is assigned to the individual padlock.