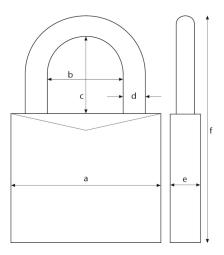

## 74/40HB75 black

Seite 2 von 2

- Integration into key systems possible •
- 74LB = long body •

| Depth e                      | 20 mm  |
|------------------------------|--------|
| Height f                     | 126 mm |
| Horizontal clearance b       | 19 mm  |
| Keyed alike                  | No     |
| Locking type                 | key    |
| Security Level Home Security | 6      |
| Security card                | No     |
| Shackle diameter d           | 7 mm   |

### Technical data - 74/40HB75 black

| Keyed alike                  | No            |
|------------------------------|---------------|
| Locking type                 | key           |
| Security Level Home Security | 6             |
| Security card                | No            |
| Shackle diameter d           | 7 mm          |
| Vertical clearance c         | 75 mm         |
| Weight [g]                   | 119 g         |
| Width a                      | 40 mm         |
| color of facets              | black         |
| colour                       | black         |
| EAN                          | 4003318589805 |

### Technical drawing