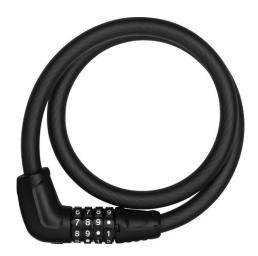

## Tresor 6415C/85/15 black + bracket SCLL

Seite 1 von 2

ABUS quality cable lock

The ABUS Tresor 6415C Cable Lock is a bike lock which comes with handy accessories and is a great, everyday supplement to your bike's security. Whether you use the ABUS Tresor 6415C Cable Lock as a single lock in situations where risk of theft is low or as a second lock, you can count on the ABUS quality.

With the ABUS Tresor 6415C Cable Lock, the essence is in the details: inside the discreet black PVC sleeve is a 15mm-thick, high-quality steel cable. The ABUS Tresor 6415C Cable Lock is available in 85 and 120cm, so you can choose the ideal version for your needs.

#### Technologies

- 15 mm thick, high-quality steel cable
- Plastic coating to prevent damage to the bicycle's paintwork
- Dark-touch function enables use in the dark, thanks to special number embossing
- Two-component number reels ensure long-term readability of the digits
- The number code can be set individually