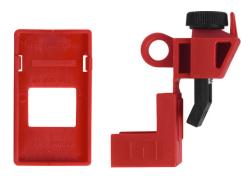

# Circuit Breaker Lockout

Seite 1 von 1

ACTIVE PROTECTION AGAINST ACCIDENTAL SWITCHING ON

Especially in the control cabinet, this can help prevent accidents with serious consequences.

The circuit breaker rocker is locked in the Off position by the E201 lock, preventing access by unauthorized persons.

## Technologies

- High-quality materials: long-lasting, robust and non-conductive
- Easy-to-use with screwing mechanism for secure fixation
- Can be used universally on common single-pole circuit breakers
- With adapter for blade-type electric fuses

### Operation and use

• Block access to single-pole circuit breakers during maintenance

#### Variants

• Colour: Red