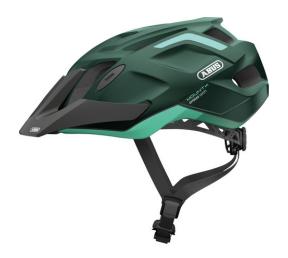

## MountK smaragd green M

Seite 1 von 2

#### OFFROAD SAFETY

An ideal helmet for everyone who not only has high standards for the perfect trail, but also for personal safety.

With the support of a professional cycling team, we gain a lot of experience for the continuous development of our bicycle helmets. The MountK is a high-quality and lightweight starter helmet that incorporates many proven technologies from professional sports.

#### **Technologies**

- In-Mold for a durable connection with the outer shell with shock-absorbing helmet material (EPS)
- High visibility due to bright reflectors
- Good ventilation with 5 air inlets and 10 air outlets connected with flow channels
- Size adjustment by means of a full ring made from hard-wearing and slightly malleable plastic for optimal stability and form fitting
- Bottom edge protection: Also protects the helmet from external influences
- Fly net for protection against insects