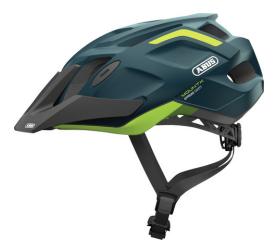

## MountK midnight blue M

Seite 1 von 2

#### OFFROAD SAFETY

An ideal helmet for everyone who not only has high standards for the perfect trail, but also for personal safety.

With the support of a professional cycling team, we gain a lot of experience for the continuous development of our bicycle helmets. The MountK is a high-quality and lightweight starter helmet that incorporates many proven technologies from professional sports.

#### Technologies

- In-Mold for a durable connection with the outer shell with shock-absorbing helmet material (EPS)
- High visibility due to bright reflectors
- Good ventilation with 5 air inlets and 10 air outlets connected with flow channels
- Size adjustment by means of a full ring made from hard-wearing and slightly malleable plastic for optimal stability and form fitting
- Bottom edge protection: Also protects the helmet from external influences
- Fly net for protection against insects