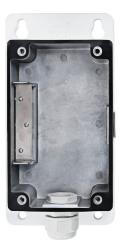

## **Junction Box**

Art.-Nr. TVAC31300 Seite 1 von 1

For protected indoor and outdoor wiring, the installation box in conjunction with the TVAC31310, TVAC31311, TVAC31320, TVAC31340, TVAC31430 wall mount can be a professional attachment to a wall.

## **Technologies**

- Can only be used in combination with TVAC31310, TVAC31311, TVAC31320, TVAC31340 or TVAC31430
- Compatible with TVAC31380, TVAC31381
- For protecting wiring both indoors and outdoors
- Sturdy aluminium construction
- Internal cable routing possible
- Colour: white
- 1 opening with G³/₄''connection for cabling

## Technical data - Junction Box

| Dimensions | (LxBxH) 243x123x63 mm |
|------------|-----------------------|
| Height     | 63 mm                 |
| Length     | 243 mm                |
| Width      | 123 mm                |