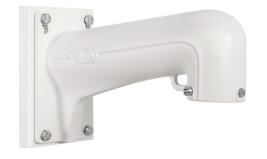

## Art.-Nr. TVAC31221

Seite 1 von 1

Adapter for mounting the TVAC31201 (310 mm) dome camera wall mounts on masts. Using the mast mount, dome cameras can be attached in inaccessible places or perfectly positioned on high masts as overview cameras. TVAC31201 (wall mount 310 mm) is included in the mast mount scope of delivery.

## Technologies

- Compatible with IPCS84551, IPCS84550, HDCC82501
- Simple installation of ABUS PTZ dome cameras
- For mounting on poles and pipes
- For poles with a diameter of 67 127 mm
- Long wall mount (310 mm) included with delivery