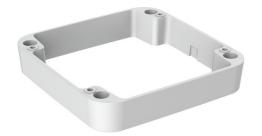

## Adapter for ceiling mount

Art.-Nr. TVAC31420

Seite 1 von 1

The adapter is an optional accessory for IP Dome IPCB72520, IPCB74520, IPCB78520, IPCB72501. When surface mounting the Universal Dome on the ceiling, the Adapter is used to provide shielding for the connecting cables and also protects it from environmental factors and tampering attempts.

## Technologies

- Compatible with IPCB72520, IPCB74520, IPCB78520, IPCB72501
- Conceals and protects wiring when mounted on the ceiling •
- Colour: white •

| rechnical data - Adapter for ceiling mount |        |  |
|--------------------------------------------|--------|--|
| Height                                     | 25 mm  |  |
| Length                                     | 143 mm |  |
| Width                                      | 143 mm |  |