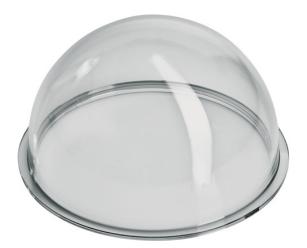

## Tinted Dome for IPCA33500

Art.-Nr. TVAC31091 Seite 1 von 1

This interchangeable tinted dome, which is made from robust polycarbonate, provides effective protection against any wind and weather conditions for cameras in unsheltered outdoor areas. Since the dome is tinted, it is not possible to tell from looking at it which direction the camera is pointing in. Plus, unwanted reflections in the camera - caused by integrated IR illumination for instance - can be offset.

## **Technologies**

- Polycarbonate dome
- Windproof and weatherproof (IP66)
- The camera's angle of view remains hidden

## Technical data - Tinted Dome for IPCA33500

| Compatible with | HDCC71510, HDCC72510 |
|-----------------|----------------------|
| Dimensions      | 110x64 mm            |
| Height          | 64 mm                |
| Net weight      | 0,056 kg             |
| Width           | 110 mm               |