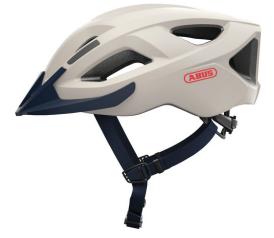

#### BE SPORTY WHILE ON THE MOVE

The Aduro 2.1 is the perfect combination of performance and comfort. A helmet that can keep up with any speed.

The Aduro 2.1 is a helmet for ambitious bikers. With its intelligent features, perfect fit and high standards of absolute safety, the Aduro 2.1 is always the right choice for cycling.

#### Technologies

- In-Mold for a durable connection with the outer shell with shock-absorbing helmet material (EPS)
- High visibility due to bright reflectors
- Foamed-in fly nets
- Ponytail compatibility: Helmet well suited to plait wearers
- Excellent ventilation with 3 air inlets and 10 air outlets connected with flow channels
- Zoom Ace: Finely adjustable adjustment system with handy adjustment wheel for customisable fit
- Size adjustment via a solid ring made of 2 plastic components for optimum stability and positive fit