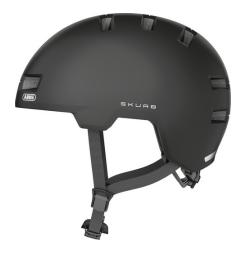

# Skurb velvet black M

Seite 1 von 2

Urban Safety. Urban Lifestyle.

The ABUS Skurb is the perfect solution for commuters and trendy sportspeople - either for skating, longboarding or BMX.

For those who previously had to wear a heavy ABS hard shell helmet in one-size-fits-all will like the style and features of this trendy bike helmet.

#### Technologies

- In-Mold for a durable connection with the outer shell with shock-absorbing helmet material (EPS)
- Ponytail compatibility: Helmet well suited to plait wearers
- Size adjustment via a solid ring made of 2 plastic components for optimum stability and positive fit
- Zoom Ace fine adjustment system with a non-slip adjusting wheel
- Detachable Full-ring for best comfort
- Optimum ventilation for this helmet type with 2 air inlets and 10 air outlets