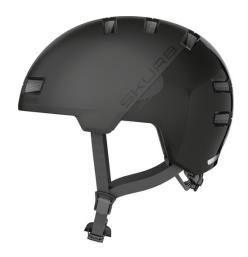

## Skurb ACE velvet black M

Seite 1 von 2

Urban Safety. Urban Lifestyle.

The ABUS Skurb is the perfect solution for commuters and trendy sportspeople - either for skating, longboarding or BMX.

For those who previously had to wear a heavy ABS hard shell helmet in one-size-fits-all will like the style and features of this trendy bike helmet. In particular, the unique surface consisting of matt and glossy parts creates an eye-catching effect.