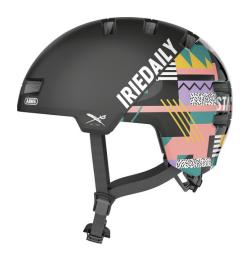

## Skurb ACE Iriedaily black S

Seite 1 von 2

Urban Safety. Urban Lifestyle.

The ABUS Skurb is the perfect solution for commuters and trendy sportspeople - either for skating, longboarding or BMX.

For those who previously had to wear a heavy ABS hard shell helmet in one-size-fits-all will like the style and features of this trendy bike helmet. In particular, the unique surface consisting of matt and glossy parts creates an eye-catching effect.

## **Technologies**

- In-Mold for a durable connection with the outer shell with shock-absorbing helmet material (EPS)
- Ponytail compatibility: Helmet well suited to plait wearers
- Size adjustment via a solid ring made of 2 plastic components for optimum stability and positive fit
- Lower edge protection: Provides the helmet with additional protection from external influences
- Zoom Ace fine adjustment system with a non-slip adjusting wheel
- Detachable Full-ring for best comfort
- Optimum ventilation for this helmet type with 2 air inlets and 10 air outlets