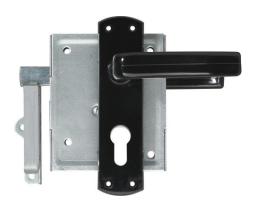

# External door sash lock ASS HF PZ for door cylinders (DIN R/L 60)

Seite 1 von 1

# **Technologies**

- Zinc plated lock body
- Sturdy steel deadbolt
- Solid mechanics
- For door widths up to 60 mm
- HF = rising latch
- PZ = prepared for door cylinder
- BB = with one lever key
- Pair of handels and outer cover included
- External plate and lever pair: black