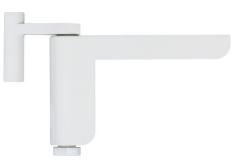

#### SMALL BUT SAFE

Lightweight interior doors close by themselves with this door closer.

Do you know this too? With this door closer, slamming doors are a thing of the past. The closer is suitable for lightweight interior doors weighing up to 20 kilograms. The closing speed can be adjusted in three stages, and assembly is particularly convenient because the door closer only needs to be plugged on. Damage to the door can thus be ruled out.

#### Technologies

- Closing speed adjustable in 3 steps
- Can be taken off anytime
- No drilling, no screwing
- For rebates up to 16 mm

#### Operation and use

- For light interior doors
- Can be used DIN R / DIN L
- Stops draught and saves heating costs
- Only fits on rebated doors