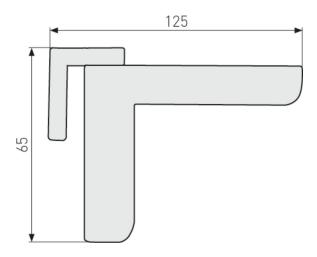

oor closer, slamming doors are a thing of the past. The closer is suitable for lightweight interior doors weighing up to 20 kilograms. The closing speed can be adjusted in three stages, and assembly is particularly convenient because the door closer only needs to be plugged on. Damage to the door can thus be ruled out.

#### Technologies

- Closing speed adjustable in 3 steps
- Can be taken off anytime
- No drilling, no screwing
- For rebates up to 16 mm

#### Operation and use

- For light interior doors
- Can be used DIN R / DIN L
- Stops draught and saves heating costs
- Only fits on rebated doors

#### Variants

• Finishes: black, silver, white

## 2603 white



Seite 2 von 2

# Technical data - 2603 whiteDoor typeRoom doorWeight160 gcolourwhiteEAN4003318468919

### Technical drawing