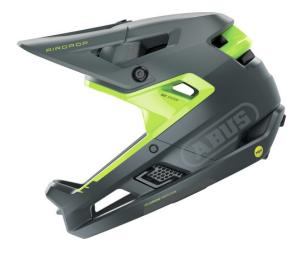

#### PROTECTED ALL AROUND

With the AirDrop, ABUS offers its first full-face helmet that provides the best protection even for your most daring jumps.

Enduro racers, downhillers, E-MTB riders and alpine adventurers are always pushing the limits of mountain biking. Increased protection used to mean heavy, hot and claustrophobic full-face helmets. New technologies like our EVA collarbone protector inserts, breakaway visor attachments and side communication channels bring real benefits to bike parks and the backcountry. If gravity is the thrill you need, the AirDrop is the MTB helmet for you.

### **Technologies**

- In-mould manufacturing for a durable connection to the outer shell with shock-absorbing helmet material (EPS)
- Zoom Ace FF: Adjustment system to fit the head circumference
- Collarbone protection edges
- QUIN ready easy upgrade with the separately available QUIN chip
- Breakaway visor bolts
- Ambiant Sound Channels (ASC) increase spatial awareness
- Breathable cheek pad inserts
- Design suitable for spectacles
- Double D-ring buckle system
- Ventilation: excellent ventilation through 11 air inlets and 6 air outlets