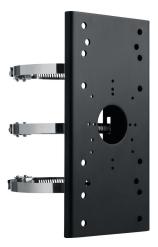

## Pole Mount Black

Art.-Nr. TVAC32000X Seite 1 von 1

Using the mast mount, selected cameras can be attached in inaccessible places or perfectly positioned on high masts as overview cameras. The cameras can be conveniently screwed onto the front cover, facilitating and speeding up the mounting process.

## **Technologies**

- Mount for easy attachment to masts and pipes
- Ideal for masts with a diameter of 67–127 mm
- Colour: Black