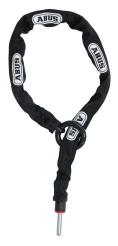

#### TWICE AS SECURE AGAINST BICYCLE THEFT

It couldn't be simpler - with this frame lock chain made of hardened steel, you have the perfect secondary security for your bicycle.

The Adaptor Chain 2.0 frame lock chain from ABUS makes it particularly easy to make your bicycle twice as secure: All you have to do is place the chain around a fixed object, pull the end with the lock through the ring on the chain and attach it to the frame lock housing or the Alarmbox 2.0. You will not need another key, nor will you need to lock the shackle separately. Thanks to the special coating on the ring, the paintwork of the bicycle remains protected when it is connected. The Adaptor Chain 2.0 connecting chain fits all ABUS frame locks with additional lock housing as well as the Alarmbox 2.0.

#### Technologies

- 6 and 8 mm square chain made of hardened steel
- Separate locking of the shackle is not necessary
- Various connection options
- Suitable for all ABUS frame locks and the Alarmbox 2.0
- Special coating on the loop ring protects the bike's paintwork from being damaged