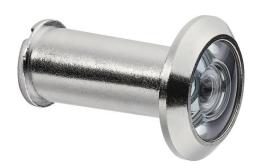

# 2203 silver

Seite 1 von 1

## **Technologies**

- Wide-angle lens of approx. 180°, you can see every corner in front of the door
- For door thicknesses of 35-106 mm
- Incl. 3 spacers
- With internal privacy cover to prevent light output
- Glass lens
- Brass housing

#### Variants

- Colours: brown, silver, gold, white
- Spacers for thicker doors available (extensions will reduce the viewing angle)
- Covering rosette available to adjust the door viewer to an existing hole