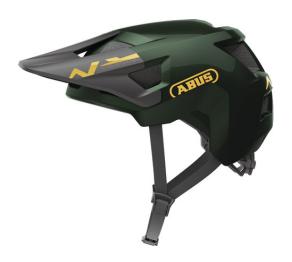

## YouDrop moss green S

Seite 1 von 2

For casual riding fun

A helmet you can rely on: The YouDrop protects children and young people on adventurous trails and on every ride in everyday life.

The modern and stable design is reminiscent of mountain bike helmets also worn by MTB icons like Gabriel Wibmer. Whether on the way to school, in the skate park or on a tour with friends, the professional style looks cool and protects without compromise. A reflector, the visor with break-away function and sophisticated ventilation ensure a unique riding experience. To ensure that the YouDrop fits perfectly, young bikers can easily adjust it to their head circumference using the easy-grip wheel at the back of the head. This will help them master their next trail with confidence!

#### **Technologies**

- In-Mould for a permanent bond between the outer shell and the shock-absorbing helmet material (EPS)
- Excellent ventilation with 6 air inlets and 5 air outlets connected by flow channels
- · Zoom Ace MTB: finely adjustable, height-adjustable adjustment system for fitting to head size
- Helmet fits well on ponytail wearers height-adjustable adjustment system at the back of the head creates space for ponytails
- Better visibility due to reflector with retro-reflective effect
- Detachable visor on the front edge
- Visor is held in place by hook and loop fastener so that in the event of a fall, the visor flies off and the neck is better protected on impact
- Removable and hand-washable padding provides maximum comfort for the wearer