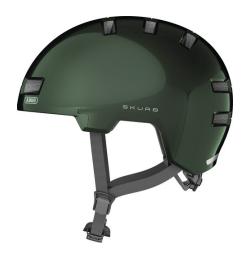

## Skurb moss green M

Seite 1 von 2

Urban Safety. Urban Lifestyle.

The ABUS Skurb is the perfect solution for commuters and trendy sportspeople - either for skating, longboarding or BMX.

For those who previously had to wear a heavy ABS hard shell helmet in one-size-fits-all will like the style and features of this trendy bike helmet.

#### Technical data - Skurb moss green M

| Finish                  | shiny    |
|-------------------------|----------|
| Head size               | 55-59 cm |
| Peak                    | No       |
| Size                    | M        |
| Smart - Crash Detection | no       |
| Visor                   | No       |