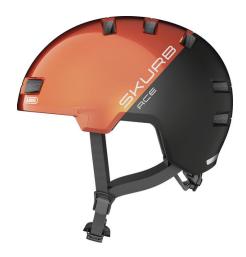

## Skurb ACE goldfish orange M

Seite 1 von 2

Urban Safety. Urban Lifestyle.

The ABUS Skurb is the perfect solution for commuters and trendy sportspeople - either for skating, longboarding or BMX.

For those who previously had to wear a heavy ABS hard shell helmet in one-size-fits-all will like the style and features of this trendy bike helmet. In particular, the unique surface consisting of matt and glossy parts creates an eye-catching effect.