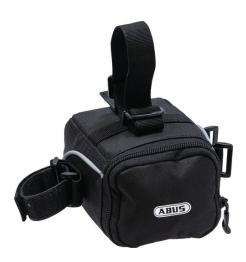

#### FIFTY-FIFTY

Many saddlebags are difficult to access when the rack is full. Not so the ST 5050: Thanks to Velcro fastenings on the front and back, the saddle bag can be opened conveniently on either the right or left side. How it is attached is up to vol.

The spacious bag has room for your essential bike accessories. For example, insert chains with a length of up to 130 cm can be accommodated. The water-repellent fabric of the ST 5050 protects the contents of the bag even in poor weather conditions.

#### Operation and use

- Saddle bag for insert chains up to 130 cm long
- Velcro strap can be attached to the front and back using tabs
- Depending on how it is attached, the bag can be opened to the left or right
- Easy access to the saddlebag, even when the rack is full