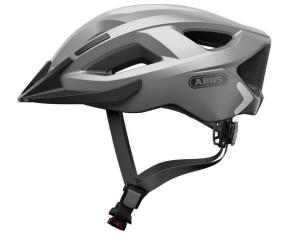

#### SPORTY ALL-ROUNDER

The Aduro 2.0 bicycle helmet from ABUS is the perfect companion for trips through the city. Secure, individually adaptable and particularly comfortable.

A helmet prevents serious head injuries during falls - during sports and in everyday life. Therefore a helmet should always be worn when cycling. A current helmet, such as the Aduro 2.0 road helmet from ABUS with its dynamic design looks particularly sporty and modern. The very good ventilation properties ensure pleasant wearing comfort and the Aduro 2.0 also leaves nothing to be desired in terms of colour selection.

#### **Technologies**

- In-Mold for a durable connection with the outer shell with shock-absorbing helmet material (EPS)
- Removable visor
- Zoom Evo Adult fine adjustment system with a non-slip adjusting wheel
- LED light in the adjustment wheel for additional security at dusk or in the dark
- Size adjustment via a solid ring made of 2 plastic components for optimum stability and positive fit
- Excellent ventilation with 11 air inlets and 3 air outlets connected with flow channels
- Foamed-in fly nets
- Removable and washable padding with maximum wearing comfort
- Soft, colour-coordinated straps that are simple to adjust thanks to practical belt tensioners
- Passive safety due to large-area reflectors with particularly high reflection effect