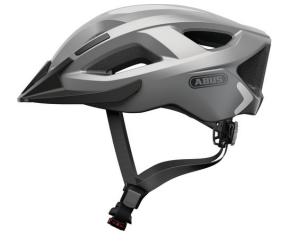

#### SPORTY ALL-ROUNDER

The Aduro 2.0 bicycle helmet from ABUS is the perfect companion for trips through the city. Secure, individually adaptable and particularly comfortable.

A helmet prevents serious head injuries during falls - during sports and in everyday life. Therefore a helmet should always be worn when cycling. A current helmet, such as the Aduro 2.0 road helmet from ABUS with its dynamic design looks particularly sporty and modern. The very good ventilation properties ensure pleasant wearing comfort and the Aduro 2.0 also leaves nothing to be desired in terms of colour selection.

### **Technologies**

- In-Mold for a durable connection with the outer shell with shock-absorbing helmet material (EPS)
- Removable visor
- Zoom Evo Adult fine adjustment system with a non-slip adjusting wheel
- LED light in the adjustment wheel for additional security at dusk or in the dark
- Size adjustment via a solid ring made of 2 plastic components for optimum stability and positive fit
- Excellent ventilation with 11 air inlets and 3 air outlets connected with flow channels
- Foamed-in fly nets
- Removable and washable padding with maximum wearing comfort
- Soft, colour-coordinated straps that are simple to adjust thanks to practical belt tensioners
- Passive safety due to large-area reflectors with particularly high reflection effect