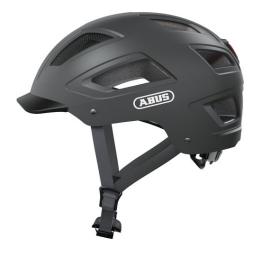

#### THE BEST OF BOTH WORLDS

The Hyban 2.0 combines a particularly robust hard shellwith a huge air intakes.

In combination with the integrated, bright LED rear light, the Hyban 2.0 is the perfect everyday helmet for the city.

#### Technologies

- ABS hard shell: Robust helmet made of EPS foam and injection molded outer shell
- High visibility: High visibility due to reflectors
- Bug mesh: Full protection from insects
- Ponytail compatibility: Perfect fit for people with long hair
- Full-ring: Adjustable ring connected to adjustment system enclosing all of the head
- XL Size Large helmet sizes available (62+ cm)
- Excellent ventilation with 5 air inlets and 8 air outlets
- Zoom Ace Urban: Finely adjustable adjustment system with handy adjustment wheel for customisable fit
- Large, highly mounted and integrated LED tail light with 180° visibility