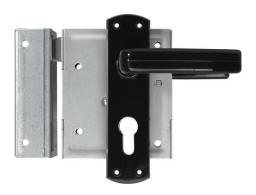

# External door sash lock ASS SF PZ for door cylinders (DIN R/L 60)

Seite 1 von 1

# **Technologies**

- Lock body made from galvanized steel
- Solid steel latch
- Solid mechanical construction
- Door leaf thickness to 60 mm
- SF = with closing latch
- PZ = prepared for door cylinder
- BB = with lever key
- Pair of handels and outer cover included
- External plate and lever pair: black