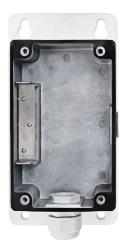

## **Junction Box**

Art.-Nr. TVAC31300 Seite 1 von 1

For protected indoor and outdoor wiring, the installation box in conjunction with the TVAC31310, TVAC31311, TVAC31320, TVAC31340, TVAC31430 wall mount can be a professional attachment to a wall.

## **Technologies**

- Can only be used in combination with TVAC31310, TVAC31311, TVAC31320, TVAC31340 or TVAC31430
- Compatible with TVAC31380, TVAC31381
- For protecting wiring both indoors and outdoors
- Sturdy aluminium construction
- Internal cable routing possible
- Colour: white
- 1 opening with G³/₄''connection for cabling

## Technical data - Junction Box

| Dimensions               | (LxBxH) 243x123x63 mm |
|--------------------------|-----------------------|
| Height                   | 63 mm                 |
| Length                   | 243 mm                |
| PSTI conformity required | No                    |
| Width                    | 123 mm                |