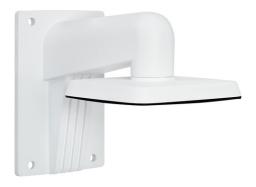

## Wall Mount Bracket

Art.-Nr. TVAC31310 Seite 1 von 1

The stable wall mount with internal cable routing makes it possible to mount the TVIP91700 and TVIP92700 IP dome cameras on a wall in a professional manner. The wall mount can be installed together with the TVAC31300 installation box to protect the cabling both indoors and outdoors.

## **Technologies**

- Compatible with IPCB74500, IPCA72500, TVIP92700, TVIP91700
- Internal cabling is possible
- Sturdy aluminium construction for indoors and outdoors