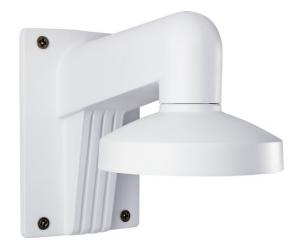

## Wall mount bracket

## Art.-Nr. TVAC31320

Seite 1 von 1

This sturdy wall mount with an interior cable duct allows professional mounting of the analogue dome camera. For protecting wiring both indoors and outdoors the wall mount can be used with the installation box TVAC31300.

## Technologies

- Compatible with IPCB72515A, IPCB74515B, IPCB78515A, HDCC71510, HDCC72510, HDCC72550, HDCC73550, HDCC75550, HDCC78550
- Internal cable routing possible
- Sturdy aluminium construction for indoors and outdoors
- Color: white
- Can be combined with the installation box TVAC31300