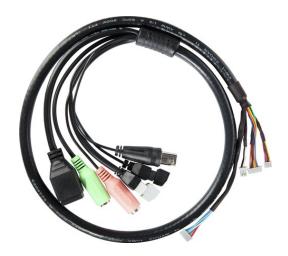

## Technical data - Connecting Cable for IPCA32500

| Cable diameter | 9 mm                                                                                     |
|----------------|------------------------------------------------------------------------------------------|
| Cable length   | 0,5 m                                                                                    |
| Connections    | 1 x RJ45, 1 x BNC, 1 x DC (2 Pin), 1 x Audio In (3.5mm phone jack), 1 x Audio Out (3.5mm |
|                | phone jack), Alarm In/Out                                                                |