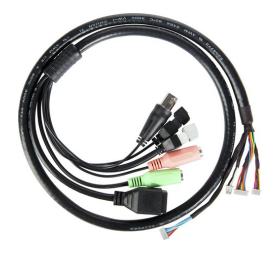

## Connecting Cable for IPCA72500

Art.-Nr. TVAC40730 Seite 1 von 1

Extended connecting cable for the IPCA72500 camera

This connecting cable is required in order to use the additional alarm input/output and audio input/output functions of the dome camera.

## **Technologies**

• With RJ45 connection, power supply, test monitor output, alarm input/output and audio input/output

## Technical data - Connecting Cable for IPCA72500

| Cable diameter | 9 mm                                                                                     |
|----------------|------------------------------------------------------------------------------------------|
| Cable length   | 0,6 m                                                                                    |
| Connections    | 1 x RJ45, 1 x BNC, 1 x DC (2 Pin), 1 x Audio In (3.5mm phone jack), 1 x Audio Out (3.5mm |
|                | phone jack), Alarm In/Out                                                                |