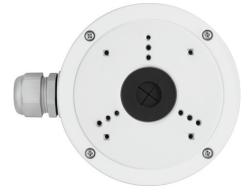

## Installation box

## Art.-Nr. TVAC31370

Seite 1 von 1

The installation box allows for cabling on walls and ceilings, indoors and outdoors, to be protected. Selected tube cameras (HDCC61510, HDCC62510) can be conveniently screwed onto the front cover, facilitating and speeding up the mounting process.

## Technologies

- Compatible with HDCC61510, HDCC62510, HDCC62550, HDCC63550, HDCC65550, HDCC68550
- Conceals and protects wiring both indoors and outdoors
- Sturdy aluminium construction
- Colour: white