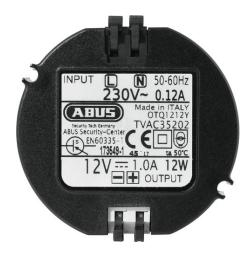

## Mini clip built-in power supply unit 12V / 1A

Art.-Nr. TVAC35202 Seite 1 von 1

The stabilised mini clip built-in power supply unit (230 V AC / 12 V DC, 1 A) is used to supply power to your video components. The enhanced version with a lever spring clamp means that quick installation is possible without the need for a tool or an additional clamp. Its compact dimensions mean that it is especially suitable for use as a flush mounted power supply for installation in a 55 mm flush socket and anywhere there is limited space available for the power supply.

## **Technologies**

• Quick installation: lever spring clamp means tool is not required

• Quick installation in 55 mm flush sockets

Input voltage: 230 V AC

• Output voltage: 12 V DC at 1.0 A

## Technical data - Mini clip built-in power supply unit 12V / 1A

| Dimensions                 | 55 x 51 x 26 mm |
|----------------------------|-----------------|
| Height                     | 51 mm           |
| Input voltage AC           | 230 V           |
| Length                     | 26 mm           |
| Max. operating temperature | 50 °C           |
| Min. operating temperature | -10 °C          |
| Operating current          | 1.000 mA        |
| Output voltage DC          | 12 V            |
| Width                      | 55 mm           |